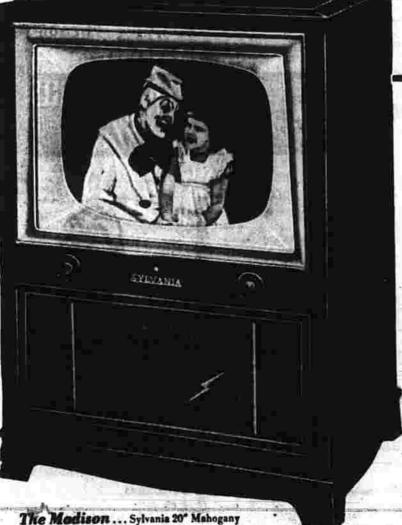

# "The Frame of Light for Viewing Comfort"

Viewing. Comfort

THIS sensational Sylvania engineering I triumph gives a soft, cool frame of light around your screen. It breaks the sharp contrast between the TV screen and the darker surroundings. It makes viewing pleasanter, hours on end! It makes the picture look clearer, seem actually larger.

Be among the first to see, to own the new Sylvania TV with HALOLIGHT. Come see it NOW!

The Ideal Family Gift Give the family a beautiful Sylvania television set for Christmas and watch their faces light up. There is no better

The Medison ... Sylvania 20° Mahogany Deluxe Console, with HALOLIGHT, Movie-Clear picture, Studio-Clear\* sound. Non-glare, wideangle viewing with slanted, dust-sealed face.
Also available in modern blond.